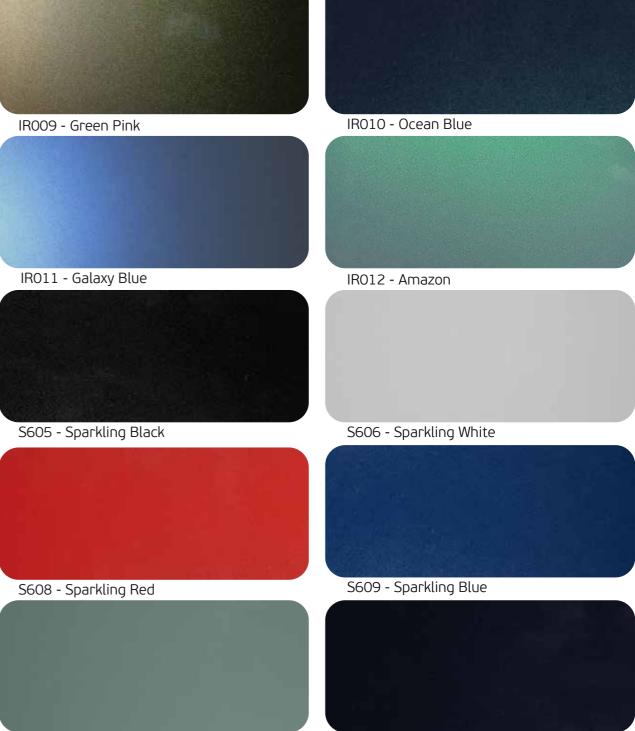

Iridium & Sparkling: Iridium & Sparkling collection introduces vibrant, iridescent colors and glittering surfaces for modern and striking designs. Adding dynamism and energy to spaces, this collection creates a captivating visual impact that truly dazzles.

S610 - Sparkling Green

CHECK ALL OUR COLORS HER

S611 - Sparkling Black Blue

\* Minumun quantity could be required If not available in the stock.