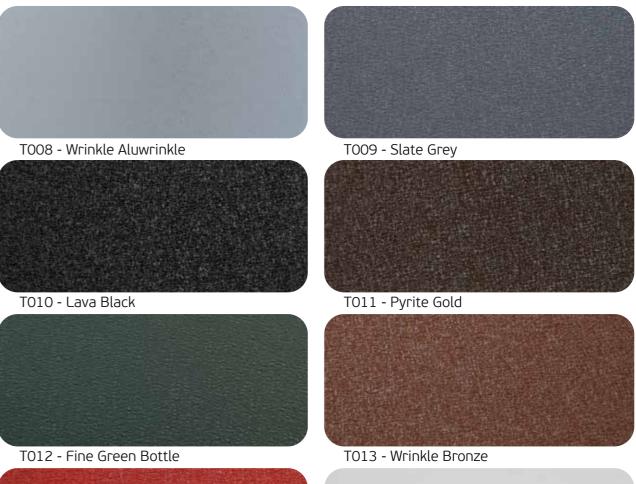

Wrinkle: As the name suggests, the Wrinkle family introduces panels with small cracks and creases, creating a wrinkled surface over paint. Albond's Wrinkle collection offers a distinctive texture that adds character and a touch of artistic flair to spaces, making a bold and unique design statement.

T014 - Wrinkle Terracota