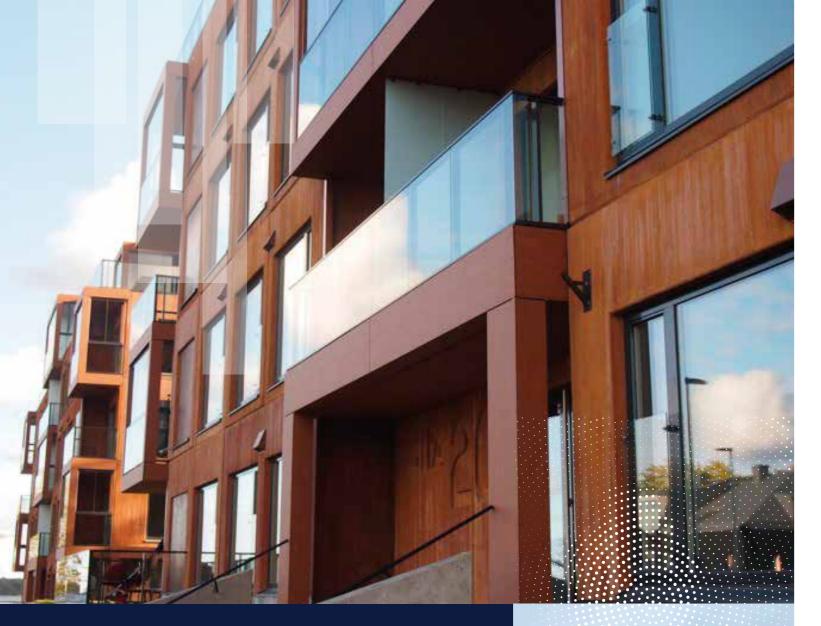

The foundation of a sustainable building envelope is crucial for minimizing primary energy consumption in heating, cooling, and maintenance. This, in turn, elevates the aesthetic appeal and lifespan of facades, roofs, and building envelopes. Albond remains steadfast in our dedication to environmental responsibility, ensuring our products are fully recyclable at every stage of production and at the culmination of their lifecycle.

Metallic & Solid: ALBOND offers a diverse range of aluminum composite materials in 48 colors, with customization options available. Our coating ensures resilience against weathering and solar radiation. The Solid and Metallic ACP panel series, known for its metallic glossiness, is widely used in modern building design. ALBOND's Solid and Metallic Collection provides a broad color spectrum, allowing for versatile solutions in both discreet and vibrant tones. The Metallic Collection, with various colors and finishes, adds modernity and style to buildings, ensuring energy efficiency and high acoustic insulation.