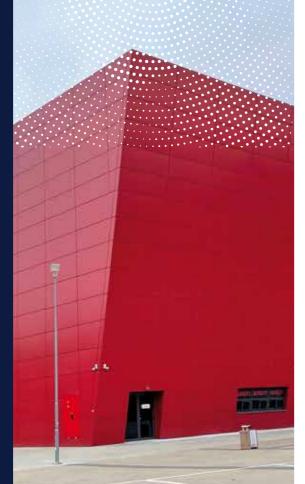

from production to delivery, contributing to the realization of your unique architectural vision. Opt for Albond for environmentally conscious, high-performance building solutions.

Metallic & Solid: ALBOND offers a diverse range of aluminum composite materials in 48 colors, with customization options available. Our coating ensures resilience against weathering and solar radiation. The Solid and Metallic ACP panel series, known for its metallic glossiness, is widely used in modern building design. ALBOND's Solid and Metallic Collection provides a broad color spectrum, allowing for versatile solutions in both discreet and vibrant tones. The Metallic Collection, with various colors and finishes, adds modernity and style to buildings, ensuring energy efficiency and high acoustic insulation.





90-743-0719 TRAFFIC GREY B

90-739-1019 QUARTZ GREY



A\*Minimum order quantity is 800 m<sup>2</sup> (if not available in stock) \* For precise color matching, actual samples can be requested due to potential printing limitations in the provided color chart.

SHADES OF GREY

**METALLIC** COLORS

\*Minimum order quantity is 800 m<sup>2</sup> (if not available in stock) \* For precise color matching, actual samples can be requested due to potential printing limitations in the provided color chart.



## **SOLID** COLORS





\*Minimum order quantity is 800 m<sup>2</sup> (if not available in stock) \* For precise color matching, actual samples can be requested due to potential printing limitations in the provided color chart.

CHECK ALL OUR COLORS HERE



## DREAMS COVERED WITH REALITY