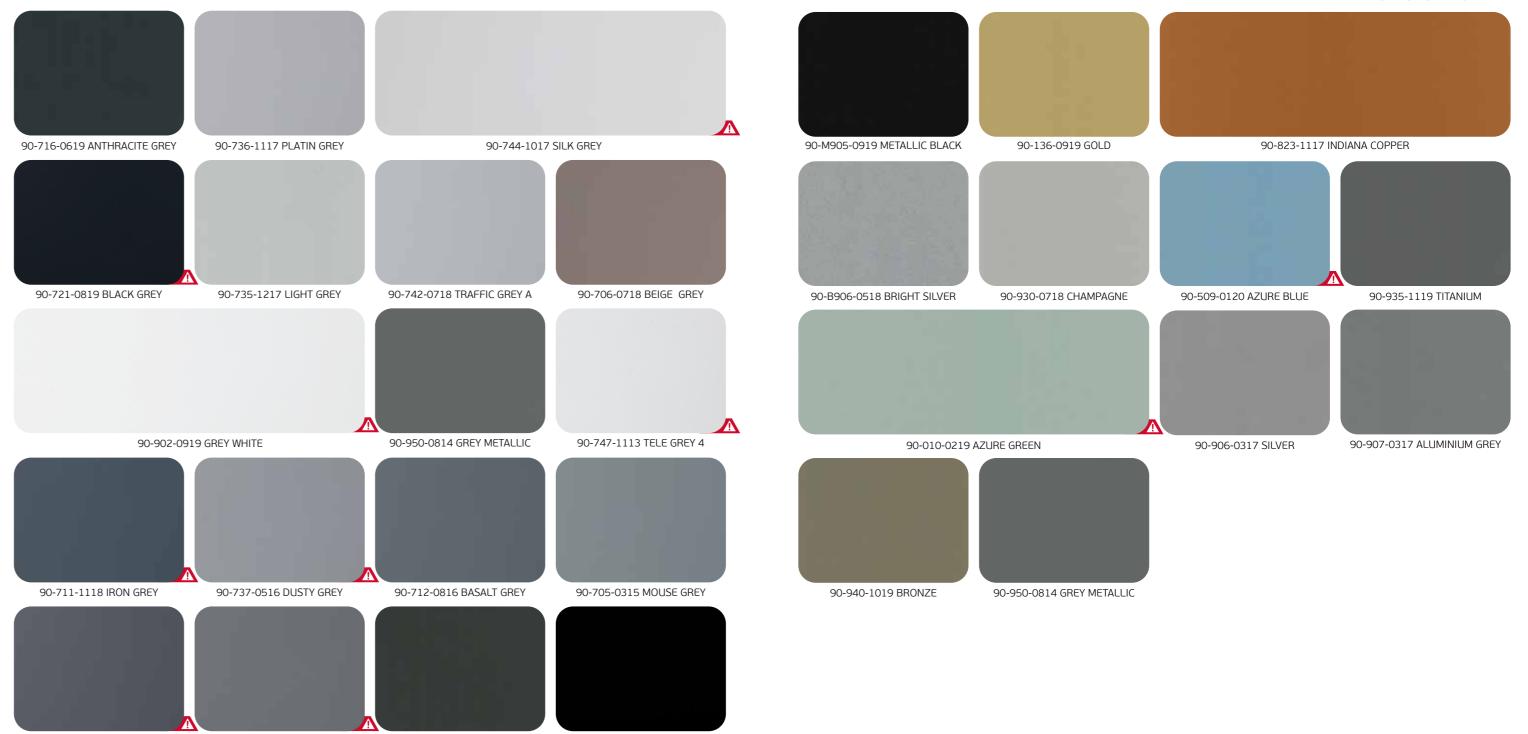

Metallic & Solid: ALBOND offers a diverse range of aluminum composite materials in 48 colors, with customization options available. Our coating ensures resilience against weathering and solar radiation. The Solid and Metallic ACP panel series, known for its metallic glossiness, is widely used in modern building design. ALBOND's Solid and Metallic Collection provides a broad color spectrum, allowing for versatile solutions in both discreet and vibrant tones. The Metallic Collection, with various colors and finishes, adds modernity and style to buildings, ensuring energy efficiency and high acoustic insulation.

90-743-0719 TRAFFIC GREY B

90-739-1019 QUARTZ GREY

A\*Minimum order quantity is 800 m<sup>2</sup> (if not available in stock) \* For precise color matching, actual samples can be requested due to potential printing limitations in the provided color chart.

SHADES OF GREY

**METALLIC** COLORS

\*Minimum order quantity is 800 m<sup>2</sup> (if not available in stock) \* For precise color matching, actual samples can be requested due to potential printing limitations in the provided color chart.

## **SOLID** COLORS

\*Minimum order quantity is 800 m<sup>2</sup> (if not available in stock) \* For precise color matching, actual samples can be requested due to potential printing limitations in the provided color chart.

CHECK ALL OUR COLORS HERE