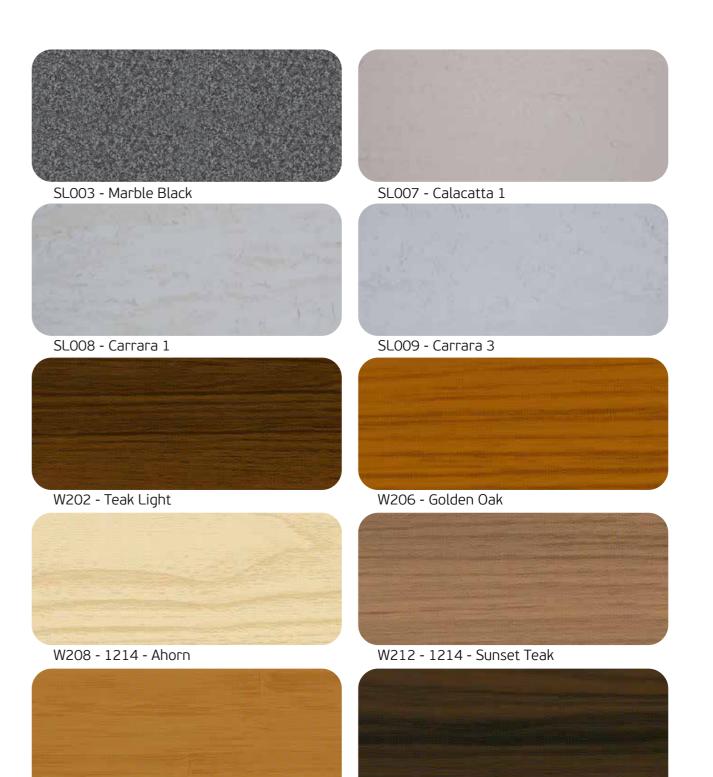

Natural Line: The Natural Line collection intricately mirrors the intricate patterns of natural stone and wood discovered in the environment. These panels impart an essence of authenticity and warmth to spaces, providing not just visual charm but also durability and an extended lifespan.

W215 - 1214 - Bamboo Light

W218 - 1214 - Ebony

DREAMS COVERED WITH REALITY