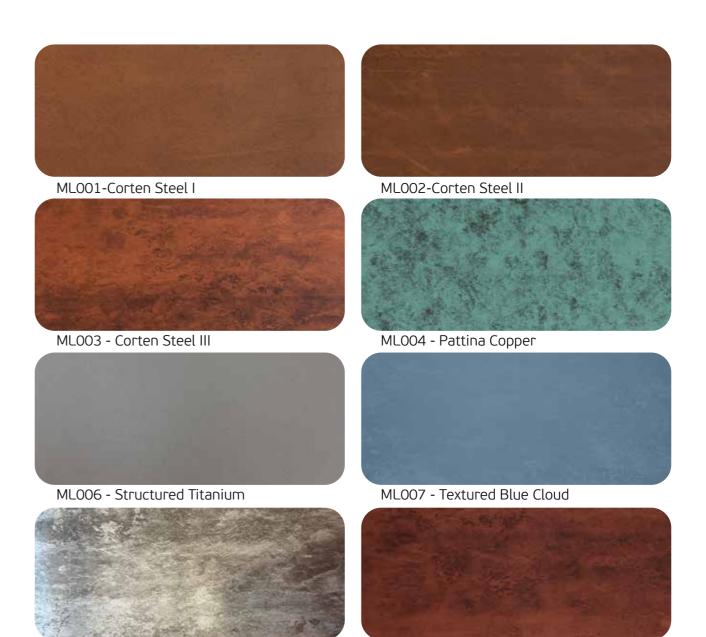

**Metalook:** The Metalook family brings an industrial aesthetic to life by capturing the essence of aged and weathered metal textures. Mimicking details such as Corten and Patina, these panels not only give spaces a unique character, but also stand out for their durability and low maintenance requirements.

ML008 - Transparent Corten Steel II

ML009 - Vintage Copper

DREAMS COVERED WITH REALITY

KEMAH GROUP

USA & UAE

SWITZERLAND