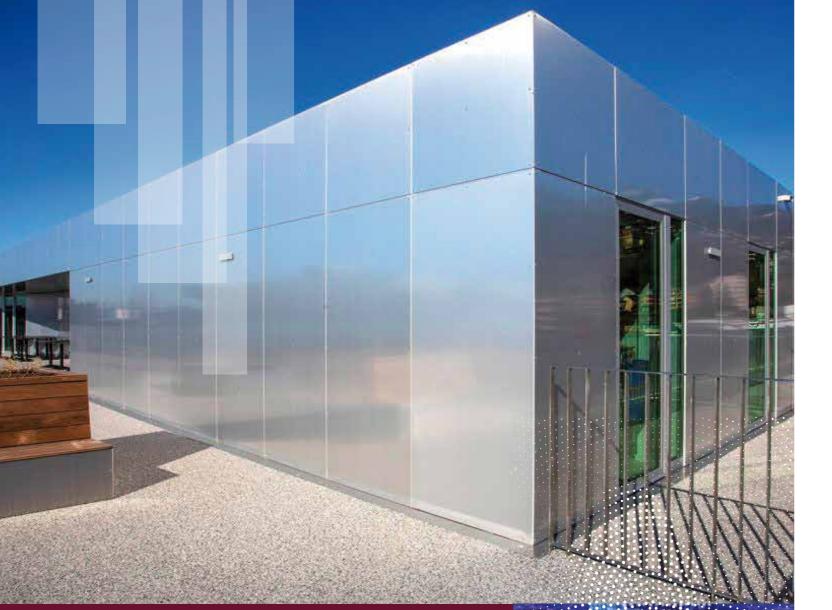

Brushed: ALBOND's brushed surface seamlessly blends nature's beauty with enhanced aluminum properties for your architectural projects. Crafted with precision, it captures diffused light for close-up allure while maintaining a sleek, glossy look from a distance. Our product lines provide flawless coating solutions, enabling you to achieve sophisticated tones within budget. Imagine your entryway, columns, and shelving making a bold statement effortlessly!