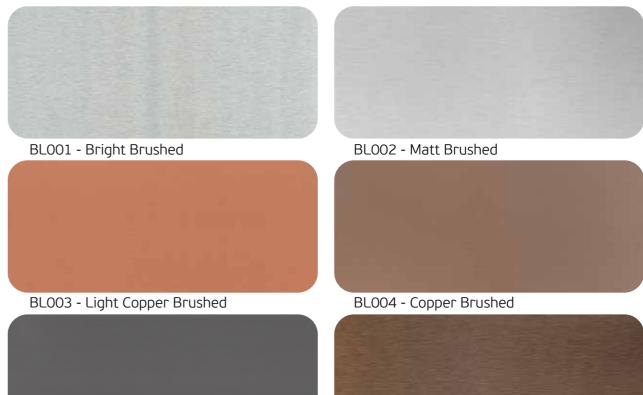

Brushed: ALBOND's brushed surface seamlessly blends nature's beauty with enhanced aluminum properties for your architectural projects. Crafted with precision, it captures diffused light for close-up allure while maintaining a sleek, glossy look from a distance. Our product lines provide flawless coating solutions, enabling you to achieve sophisticated tones within budget. Imagine your entryway, columns, and shelving making a bold statement effortlessly!

BL006 - Titanium Brushed

\* Minumun quantity could be required If not available in the stock.