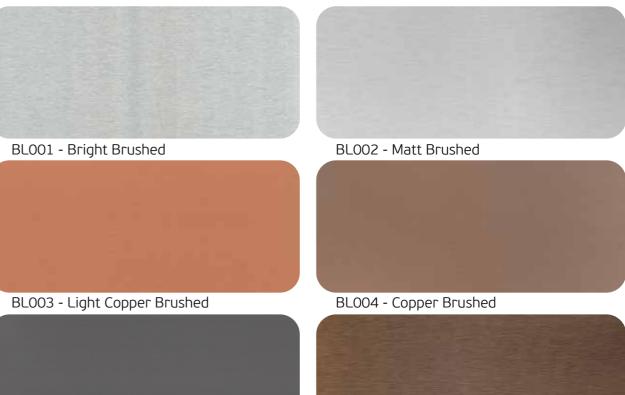

Brushed: ALBOND's brushed surface seamlessly blends nature's beauty with enhanced aluminum properties for your architectural projects. Crafted with precision, it captures diffused light for close-up allure while maintaining a sleek, glossy look from a distance. Our product lines provide flawless coating solutions, enabling you to achieve sophisticated tones within budget. Imagine your entryway, columns, and shelving making a bold statement effortlessly!