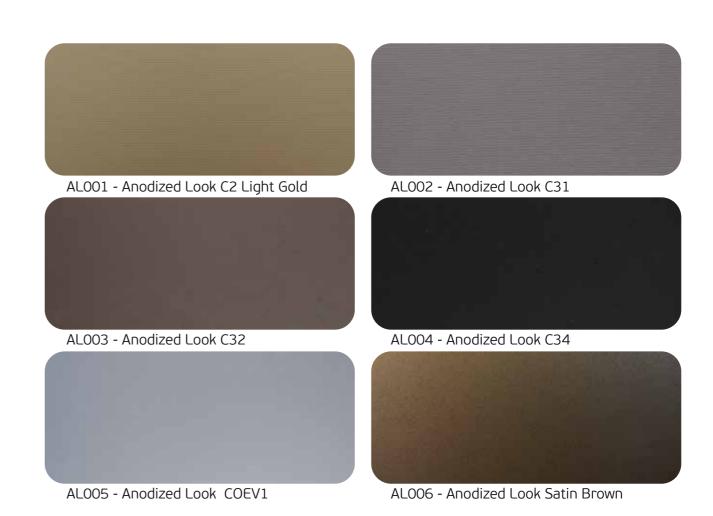

Anodized Look: Albond's Anodized Look family emulates the sleekness of anodized coating through expertly applied paint. While not genuine anodized coating, this collection delivers a similar aesthetic, providing a cost-effective alternative without compromising on style.